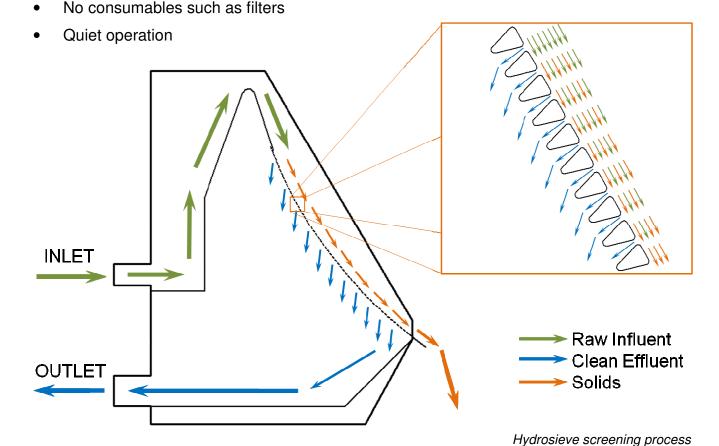

### **HS Series Hydrosieve**

The *HS Series Hydrosieve* is an economical and efficient sieve designed for solid/liquid separation. It uses a sieve screen made of durable stainless steel bars with a triangular cross section. Also referred to as a waterfall sieve, it uses the velocity of the raw influent to separate the solids. It is simple and easy to maintain with the following advantages:

- No moving parts, no sensors or electric components
- All stainless steel construction
- Standard models provide fast lead times, quality design, and lower cost
- Easy screen removable with innovative hinge design for easy cleaning
- Our Welded Profile Wire Screen utilizes 100% of the screen width vs. 80% with other manufacture's loop wire screens