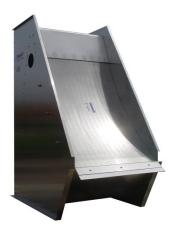

| 8"     |
| HS 558 | 58"             | 62"   |       |        | 8"    | 10"    |



Hydrosieve HS 422

#### **Capacity**

| Model  | Capacity in gpm (m <sup>3</sup> /h) |           |             |           |  |  |  |
|--------|-------------------------------------|-----------|-------------|-----------|--|--|--|
|        | 0.020" (0.                          | 5mm) slot | 0.040" (1.0 | 0mm) slot |  |  |  |
| HS 422 | 180                                 | (41)      | 250         | (57)      |  |  |  |
| HS 534 | 300                                 | (67)      | 420         | (95)      |  |  |  |
| HS 546 | 400                                 | (90)      | 550         | (125)     |  |  |  |
| HS 558 | 500                                 | (112)     | 700         | (160)     |  |  |  |



Hydrosieve HS 534

## www.brandt-mfg.com



### **BRANDT MANUFACTURING**

4974 Bird Drive Stockbridge, MI 49285

Phone: (517) 851-7000 Fax: (734) 665-9080

sales@brandt-mfg.com