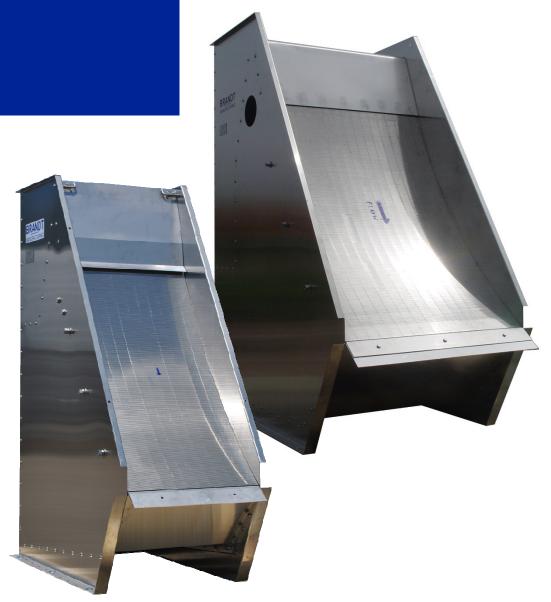

# BRANDT MANUFACTURING



**HS Series Hydrosieve** 

### **HS Series Hydrosieve**

The *HS Series Hydrosieve* is an economical and efficient sieve designed for solid/liquid separation. It uses a sieve screen made of durable stainless steel bars with a triangular cross section. Also referred to as a waterfall sieve, it uses the velocity of the raw influent to separate the solids. It is simple and easy to maintain with the following advantages:

- No moving parts, no sensors or electric components
- All stainless steel construction
- Standard models provide fast lead times, quality design, and lower cost
- Easy screen removable with innovative hinge design for easy cleaning
- Our Welded Profile Wire Screen utilizes 100% of the screen width vs. 80% with other manufacture's loop wire screens



Welded Profile Wire Sc