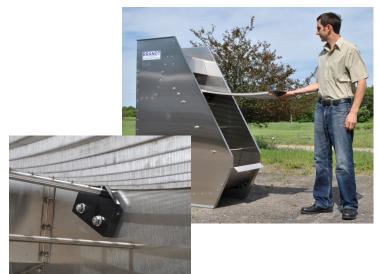

e raw influent to separate the solids. It is simple and easy to maintain with the following advantages:

- No moving parts, no sensors or electric components
- All stainless steel construction
- Standard models provide fast lead times, quality design, and lower cost
- Easy screen removable with innovative hinge design for easy cleaning
- Our Welded Profile Wire Screen utilizes 100% of the screen width vs. 80% with other manufacture's loop wire screens



Welded Profile Wire Screen close up



### **BRANDT** MANUFACTURING

#### **Typical Applications**

- Fruit and Vegetable washing
- Wine production
- Meat and food processing
- Clean in place systems
- Fish processing and cleaning
- Fish farming
- Dairies and cheese
- Snack food and frying
- Plastic recycling and washing
- Pulp and paper



Easy screen removable with innovative hinge design

#### **Dimensions**

| Model  | Screen<br>Width | Width | Depth | Height | Inlet | Outlet |
|--------|-----------------|-------|-------|--------|-------|--------|
| HS 422 | 22"             | 26"   | 48"   | 65"    | 4"    | 4"     |
| HS 534 | 34"             | 38"   |       |        | 4"    | 6"     |
| HS 546 | 46"             | 50"   | 59"   | 76"    | 6"    | 8"     |
| HS 558 | 58"             | 62"   |       |        | 8"    | 10"    |



Hydrosieve HS 422

#### **Capacity**

| Model  | Capacity in gpm (m <sup>3</sup> /h) |           |             |           |  |  |  |
|--------|-------------------------------------|-----------|-------------|-----------|--|--|--|
|        | 0.020" (0.                          | 5mm) slot | 0.040