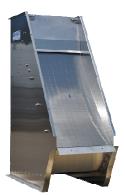

**BRANDT** MANUFACTURING

#### **Typical Applications**

- Fruit and Vegetable washing
- Wine production
- Meat and food processing
- Clean in place systems
- Fish processing and cleaning
- Fish farming
- Dairies and cheese
- Snack food and frying
- Plastic recycling and washing
- Pulp and paper



Easy screen removable with innovative hinge design

#### **Dimensions**

| Model  | Screen<br>Width | Width | Depth | Height | Inlet | Outlet |
|--------|-----------------|-------|-------|--------|-------|--------|
| HS 422 | 22"             | 26"   | 48"   | 65"    | 4"    | 4"     |
| HS 534 | 34"             | 38"   |       |        | 4"    | 6"     |
| HS 546 | 46"             | 50"   | 59"   | 76"    | 6"    | 8"     |
| HS 558 | 58"             | 62"   |       |        | 8"    | 10"    |



Hydrosieve HS 422

#### **Capacity**

| Model  | Capacity in gpm (m <sup>3</sup> /h) |           |             |           |  |  |  |
|--------|-------------------------------------|-----------|-------------|-----------|--|--|--|
|        | 0.020" (0.                          | 5mm) slot | 0.040" (1.0 | 0mm) slot |  |  |  |
| HS 422 | 180                                 | (41)      | 250         | (57)      |  |  |  |
| HS 534 | 300                                 | (67)      | 420         | (95)      |  |  |  |
| HS 546 | 400                                 | (90)      | 550         | (125)     |  |  |  |
| HS 558 | 500                                 | (112)     | 700         | (160)     |  |  |  |



Hydrosieve HS 534

## www.brandt-mfg.com



### **BRANDT MANUFACTURING**

4974 Bird D